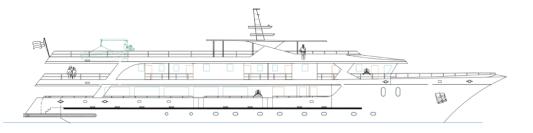

### **TEHNICAL SPECIFICATION**

LAUNCHED: Maiden voyage in 2018

LENGTH: 48,7 m WIDTH: 8,8 m DRAFT: 2,8 m

ENGINE: 2 x Scania 405 KW 1800

**RPM** 

GENERATORS: 2 x Pramac Silent Type,

Power 45 KVA/36 KW, 1 x Pramac Power 110

KVA/88, 7 KW

SPEED: 9 NM

FUEL TANK: 18 tons WATER TANK: 71 tons

SUNDECK: 250 m<sup>2</sup>
JACUZZI: Yes
COMMON TOILETS: 2

CABINS TOTAL 18 passenger cabins

UPPER DECK 9 dbl/ twin VIP cabins with

private balconies

MAIN DECK 2 dbl/ twin cabins
LOWER DECK 5 dbl/ twin cabins,
2 triple cabins

(dbl/ twin + single bed)

Additional cabin for tour manager

PASSENGER CAPACITY: Max. 36 persons
CREW MEMBERS: 8/10 crew members