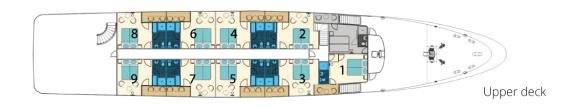

KVA/88, 7 KW

SPEED: 9 NM

FUEL TANK: 18 tons WATER TANK: 71 tons

SUNDECK: 250 m<sup>2</sup>
JACUZZI: Yes
COMMON TOILETS: 2

CABINS TOTAL 18 passenger cabins

UPPER DECK 9 dbl/ twin VIP cabins with

private balconies

MAIN DECK 2 dbl/ twin cabins
LOWER DECK 5 dbl/ twin cabins,
2 triple cabins

(dbl/ twin + single bed)

Additional cabin for tour manager

PASSENGER CAPACITY: Max. 36 persons
CREW MEMBERS: 8/10 crew members