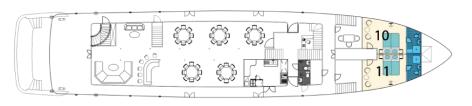

# arkar





### **TEHNICAL SPECIFICATION**

LAUNCHED: Maiden voyage in 2018

LENGTH: 48,7 m WIDTH: 8,8 m DRAFT: 2,8 m

ENGINE: 2 x Scania 405 KW 1800

**RPM** 

GENERATORS: 2 x Pramac Silent Type,

Power 45 KVA/36 KW, 1 x Pramac Power 110

KVA/88, 7 KW

SPEED: 9 NM

FUEL TANK: 18 tons WATER TANK: 71 tons

SUNDECK: 250 m<sup>2</sup>
JACUZZI: Yes
COMMON TOILETS: 2

CABINS TOTAL 18 passenger cabins

UPPER DECK 9 dbl/ twin VIP cabins with

private balconies

MAIN DECK 2 dbl/ twin cabins
LOWER DECK 5 dbl/ twin cabins,
2 triple cabins

(dbl/ twin + single bed)

Additional cabin for tour manager

PASSENGER CAPACITY: Max. 36 persons
CREW MEMBERS: 8/10 crew members







### **PHOTOS**









Main deck



Lower deck



## MMMarkan,