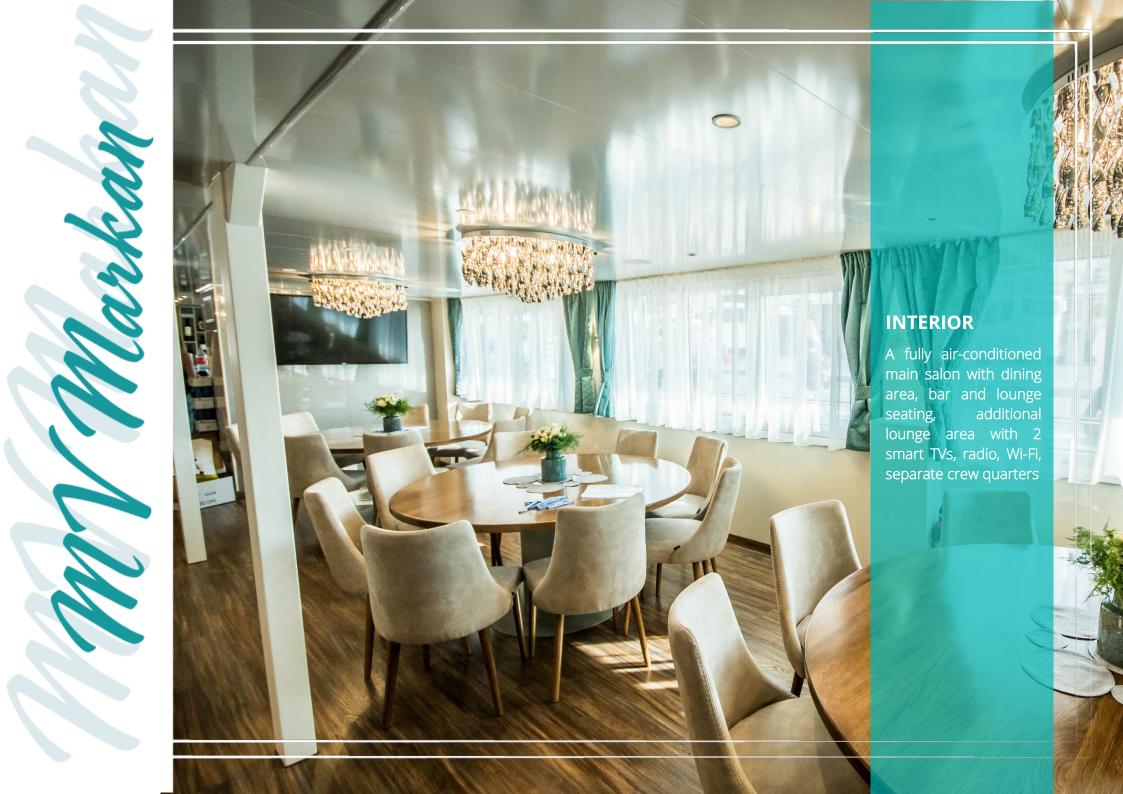

# arkar





### **TEHNICAL SPECIFICATION**

LAUNCHED: Maiden voyage in 2018

LENGTH: 48,7 m WIDTH: 8,8 m DRAFT: 2,8 m

ENGINE: 2 x Scania 405 KW 1800

**RPM** 

GENERATORS: 2 x Pramac Silent Type,

Power 45 KVA/36 KW, 1 x Pramac Power 110

KVA/88, 7 KW

SPEED: 9 NM

FUEL TANK: 18 tons WATER TANK: 71 tons

SUNDECK: 250 m<sup>2</sup>
JACUZZI: Yes
COMMON TOILETS: 2

CABINS TOTAL 18 passenger cabins

UPPER DECK 9 dbl/ twin VIP cabins with

private balconies

MAIN DECK 2 dbl/ twin cabins
LOWER DECK 5 dbl/ twin cabins,
2 triple cabins

(dbl/ twin + single bed)

Additional cabin for tour manager

PASSENGER CAPACITY: Max. 36 persons
CREW MEMBERS: 8/10 crew members







### **PHOTOS**









Main deck



Lower deck



## MMMarkan,