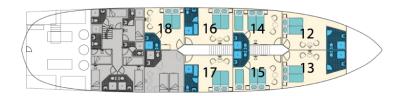

# arkar





### **TEHNICAL SPECIFICATION**

LAUNCHED: Maiden voyage in 2018

LENGTH: 48,7 m WIDTH: 8,8 m DRAFT: 2,8 m

ENGINE: 2 x Scania 405 KW 1800

**RPM** 

GENERATORS: 2 x Pramac Silent Type,

Power 45 KVA/36 KW, 1 x Pramac Power 110

KVA/88, 7 KW

SPEED: 9 NM

FUEL TANK: 18 tons WATER TANK: 71 tons

SUNDECK: 250 m<sup>2</sup>
JACUZZI: Yes
COMMON TOILETS: 2

CABINS TOTAL 18 passenger cabins

UPPER DECK 9 dbl/ twin VIP cabins with

private balconies

MAIN DECK 2 dbl/ twin cabins
LOWER DECK 5 dbl/ twin cabins,
2 triple cabins

(dbl/ twin + single bed)

Additional cabin for tour manager

PASSENGER CAPACITY: Max. 36 persons
CREW MEMBERS: 8/10 crew members







### **PHOTOS**









Main deck



Lower deck



## MMMarkan,