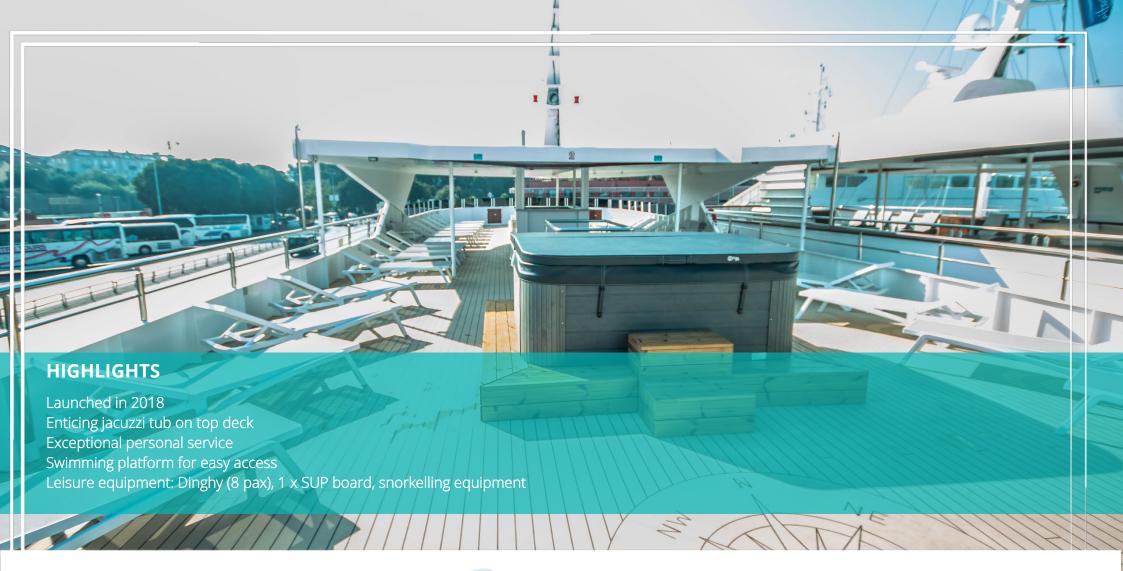

### **TEHNICAL SPECIFICATION**

LAUNCHED: Maiden voyage in 2018

LENGTH: 48,7 m WIDTH: 8,8 m DRAFT: 2,8 m

ENGINE: 2 x Scania 405 KW 1800

**RPM** 

GENERATORS: 2 x Pramac Silent Type,

Power 45 KVA/36 KW, 1 x Pramac Power 110

KVA/88, 7 KW

SPEED: 9 NM

FUEL TANK: 18 tons WATER TANK: 71 tons

SUNDECK: 250 m<sup>2</sup>
JACUZZI: Yes
COMMON TOILETS: 2

CABINS TOTAL 18 passenger cabins

UPPER DECK 9 dbl/ twin VIP cabins with

private balconies