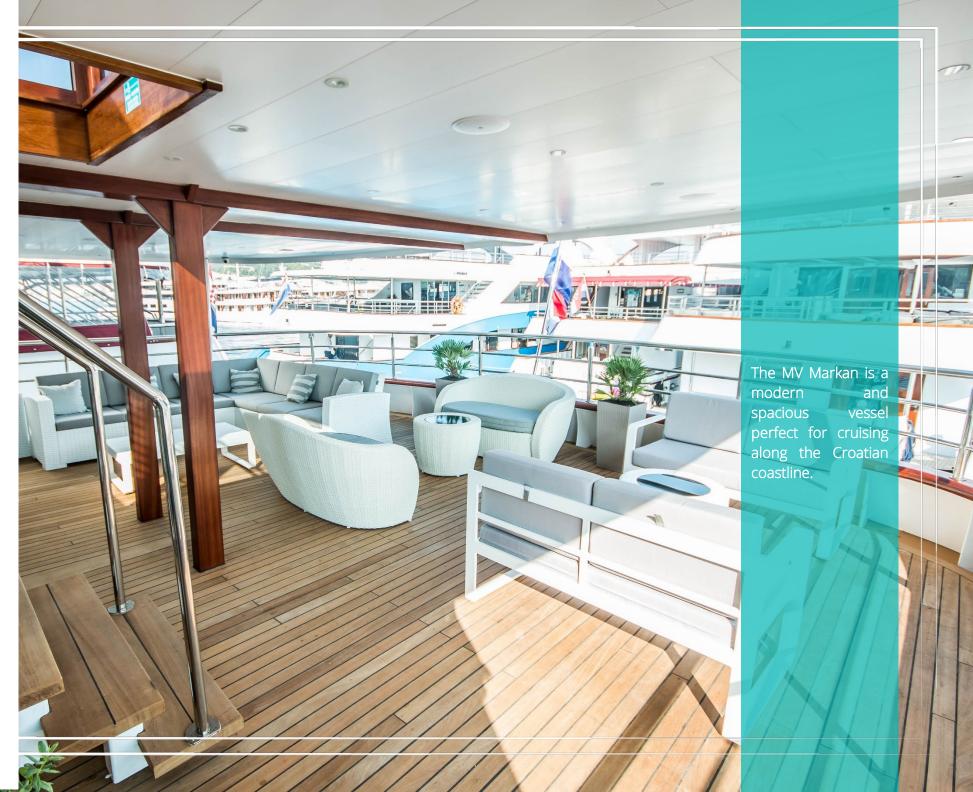

# arkar





### **TEHNICAL SPECIFICATION**

LAUNCHED: Maiden voyage in 2018

LENGTH: 48,7 m WIDTH: 8,8 m DRAFT: 2,8 m

ENGINE: 2 x Scania 405 KW 1800

**RPM** 

GENERATORS: 2 x Pramac Silent Type,

Power 45 KVA/36 KW, 1 x Pramac Power 110

KVA/88, 7 KW

SPEED: 9 NM

FUEL TANK: 18 tons WATER TANK: 71 tons

SUNDECK: 250 m<sup>2</sup>
JACUZZI: Yes
COMMON TOILETS: 2

CABINS TOTAL 18 passenger cabins

UPPER DECK 9 dbl/ twin VIP cabins with

private balconies

MAIN DECK 2 dbl/ twin cabins
LOWER DECK 5 dbl/ twin cabins,
2 triple cabins

(dbl/ twin + single bed)

Additional cabin for tour manager

PASSENGER CAPACITY: Max. 36 persons
CREW MEMBERS: 8/10 crew members







### **PHOTOS**









Main deck



Lower deck



## MMMarkan,