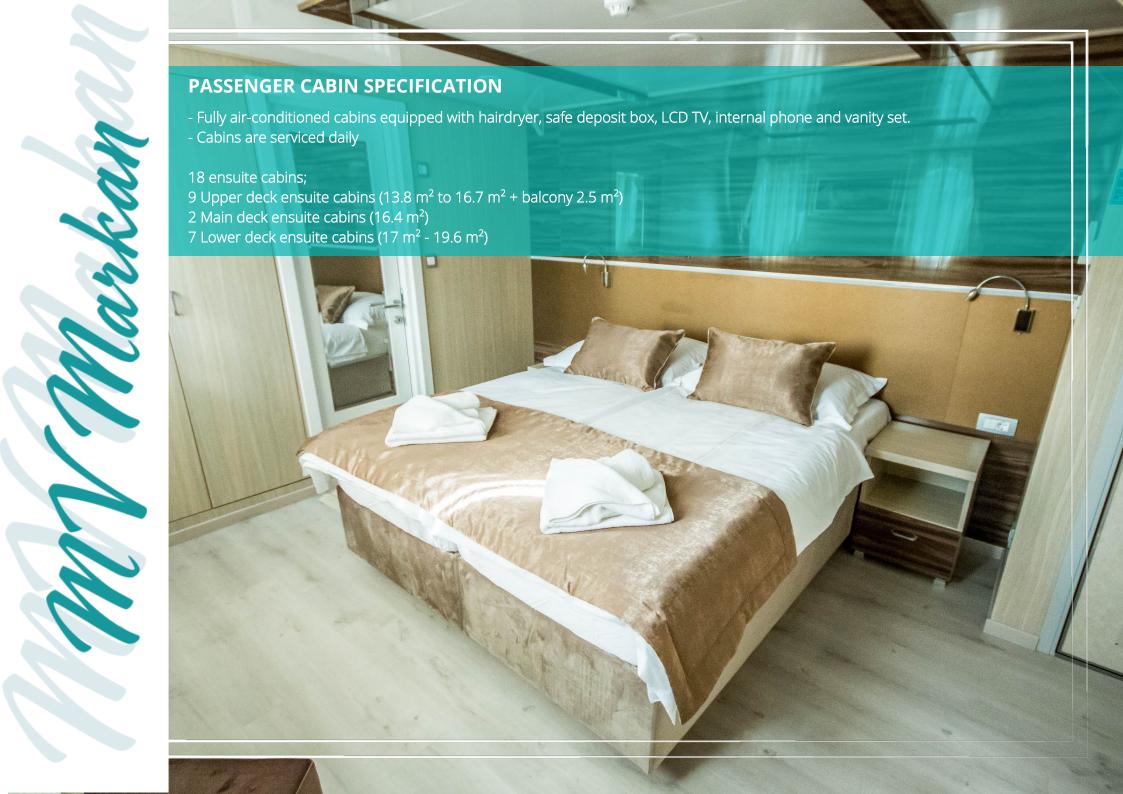

### **TEHNICAL SPECIFICATION**

LAUNCHED: Maiden voyage in 2018

LENGTH: 48,7 m WIDTH: 8,8 m DRAFT: 2,8 m

ENGINE: 2 x Scania 405 KW 1800

**RPM** 

GENERATORS: 2 x Pramac Silent Type,

Power 45 KVA/36 KW, 1 x Pramac Power 110

KVA/88, 7 KW

SPEED: 9 NM

FUEL TANK: 18 tons WATER TANK: 71 tons

SUNDECK: 250 m<sup>2</sup>
JACUZZI: Yes
COMMON TOILETS: 2

CABINS TOTAL 18 passenger cabins

UPPER DECK 9 dbl/ twin VIP cabins with

private balconies

MAIN DECK 2 dbl/ twin cabins
LOWER DECK 5 dbl/ twin cabins,
2 triple cabins

(dbl/ twin + single bed)

Additional cabin for tour manager

PASSENGER CAPACITY: Max. 36 persons
CREW MEMBERS: 8/10 crew members