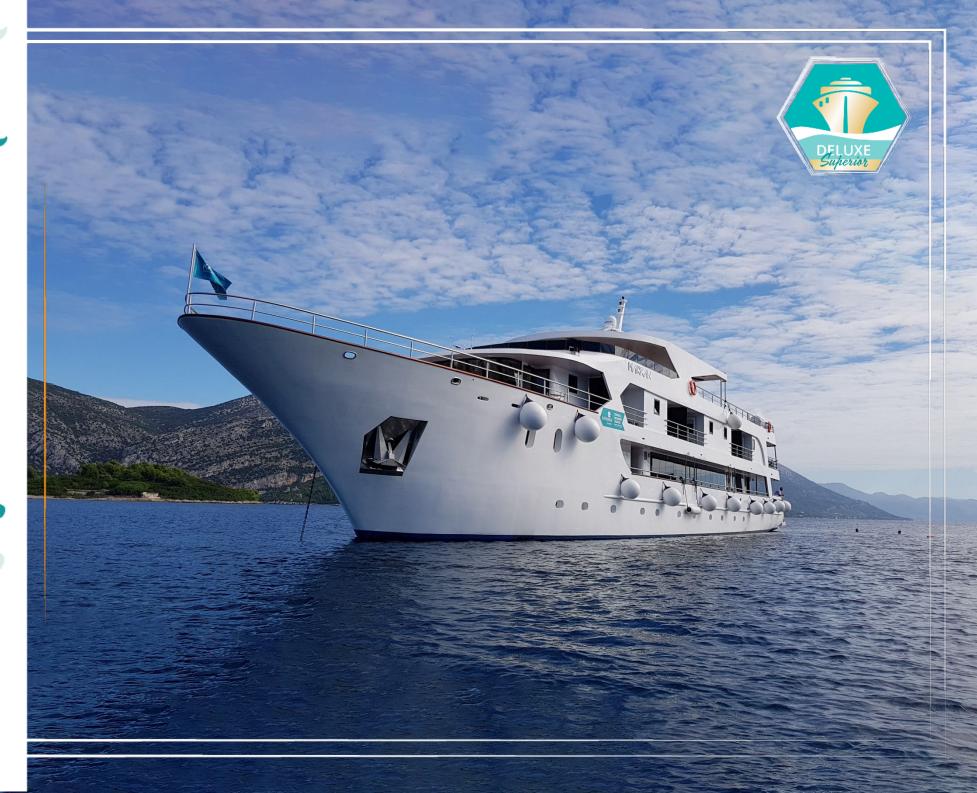

# arkar





### **TEHNICAL SPECIFICATION**

LAUNCHED: Maiden voyage in 2018

LENGTH: 48,7 m WIDTH: 8,8 m DRAFT: 2,8 m

ENGINE: 2 x Scania 405 KW 1800

**RPM** 

GENERATORS: 2 x Pramac Silent Type,

Power 45 KVA/36 KW, 1 x Pramac Power 110

KVA/88, 7 KW

SPEED: 9 NM

FUEL TANK: 18 tons WATER TANK: 71 tons

SUNDECK: 250 m<sup>2</sup>
JACUZZI: Yes
COMMON TOILETS: 2

CABINS TOTAL 18 passenger cabins

UPPER DECK 9 dbl/ twin VIP cabins with

private balconies

MAIN DECK 2 dbl/ twin cabins
LOWER DECK 5 dbl/ twin cabins,
2 triple cabins

(dbl/ twin + single bed)

Additional cabin for tour manager

PASSENGER CAPACITY: Max. 36 persons
CREW MEMBERS: 8/10 crew members







### **PHOTOS**









Main deck



Lower deck



## MMMarkan,