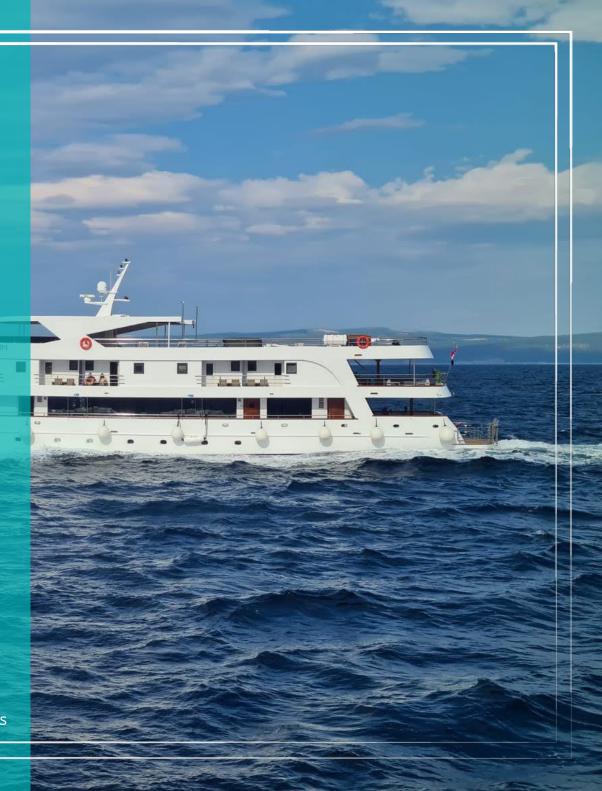

# arkar





### **TEHNICAL SPECIFICATION**

LAUNCHED: Maiden voyage in 2018

LENGTH: 48,7 m WIDTH: 8,8 m DRAFT: 2,8 m

ENGINE: 2 x Scania 405 KW 1800

**RPM** 

GENERATORS: 2 x Pramac Silent Type,

Power 45 KVA/36 KW, 1 x Pramac Power 110

KVA/88, 7 KW

SPEED: 9 NM

FUEL TANK: 18 tons WATER TANK: 71 tons

SUNDECK: 250 m<sup>2</sup>
JACUZZI: Yes
COMMON TOILETS: 2

CABINS TOTAL 18 passenger cabins

UPPER DECK 9 dbl/ twin VIP cabins with

private balconies

MAIN DECK 2 dbl/ twin cabins
LOWER DECK 5 dbl/ twin cabins,
2 triple cabins

(dbl/ twin + single bed)

Additional cabin for tour manager

PASSENGER CAPACITY: Max. 36 persons
CREW MEMBERS: 8/10 crew members







### **PHOTOS**









Main deck



Lower deck



## MMMarkan,